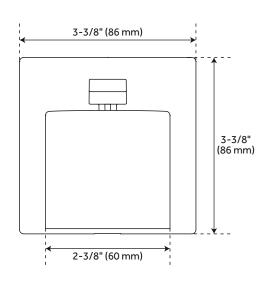

#### **FEATURES**

Material: Brass
Assembly Required: No
Installation Type: Wall
Base Plate Height: 3-3/8"
Base Plate Width: 3-3/8"
Tub Filler Spout Reach: 7-11/16"
NPT Connection: 1/2"
Slip-Fit Connection: 1/2"