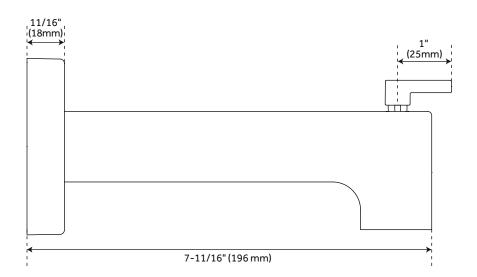

#### **FEATURES**

Material: Brass
Assembly Required: No
Installation Type: Wall
Base Plate Height: 3-3/8"
Base Plate Width: 3-3/8"
Tub Filler Spout Reach: 7-11/16"
NPT Connection: 1/2"
Slip-Fit Connection: 1/2"