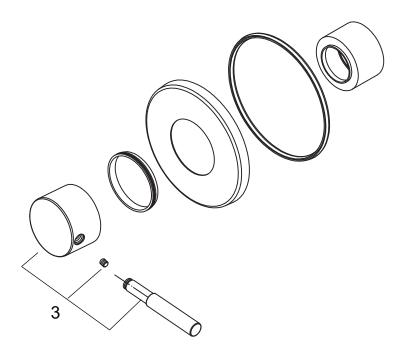

## **Model Numbers**

PF88TVCP Chrome
PF88TVBN Brushed nickel
PF88TVMB Matte black

| No. | Item       | Part Number | Material Type |
|-----|------------|-------------|---------------|
| 1   | Handle kit | OBPF7B415*  | Brass, Steel  |