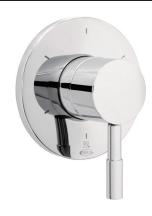

## **Model Numbers**

PF88TVCP Chrome
PF88TVBN Brushed nickel
PF88TVMB Matte black

| No. | Item       | Part Number | Material Type |
|-----|------------|-------------|---------------|
| 1   | Handle kit | OBPF7B415*  | Brass, Steel  |

<sup>\*</sup> Special finish

PF88TVCP