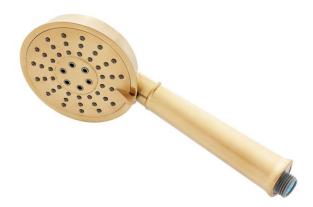

## PINECREST HAND SHOWER

SKU: 948929 Code: SHHS4090G

## **FEATURES**

Material: ABS

Hand Shower Spray: Full, Massage, Massage + Full Hand Shower Flow Rate: 1.8 gpm (6.8 L/min) @ 80 psi

ASME A112.18.1/CSA B125.1, CEC Listed, WaterSense by IAPMO, Massachusetts Accepted, LISTED ID: SHHS4090G\*, SHHS4090G\*\*

## **ADDITIONAL FEATURES**

- 3 function hand shower (full spray, massage spray, full & massage spray).
- Easy-clean spray nozzles.
- Factory installed backflow prevention check valve.
- Hose sold separately.