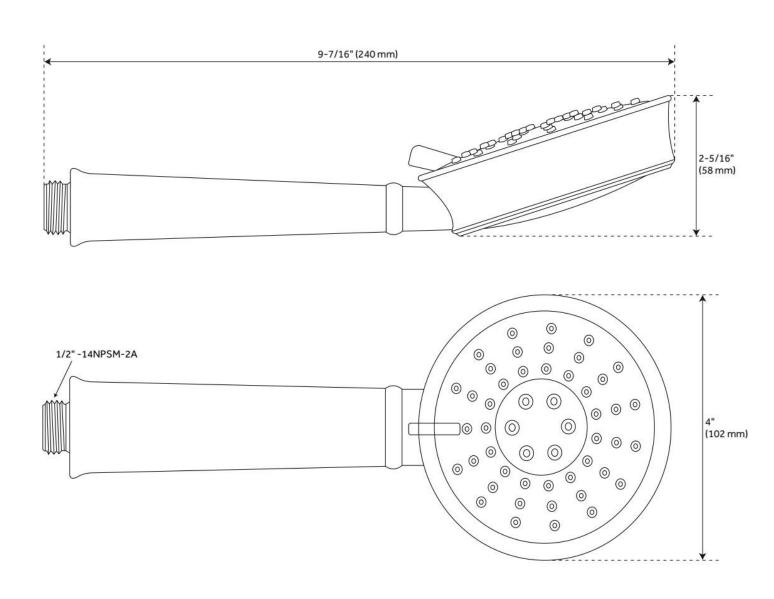

## PINECREST HAND SHOWER

SKU: 948929 Code: SHHS4090G

## **FEATURES**

Material: ABS

Hand Shower Spray: Full, Massage, Massage + Full Hand Shower Flow Rate: 1.8 gpm (6.8 L/min) @ 80 psi

ASME A112.18.1/CSA B125.1, CEC Listed, WaterSense by IAPMO, Massachusetts Accepted, LISTED ID: SHHS4090G\*, SHHS4090G\*\*

## **ADDITIONAL FEATURES**

- 3 function hand shower (full spray, massage spray, full & massage spray).
- Easy-clean spray nozzles.
- Factory installed backflow prevention check valve.
- Hose sold separately.