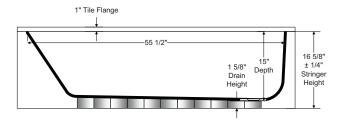

# Enameled Steel Soaking Tub 60" x 30"

#### **Product Features**

- · Chemically Bonded enameled steel bathtub
- 60" x 30" x 16-5/8"
- High-density molded backing deadens noise, retains heat and resists impact damage
- · Full length tile flange
- Standard rough-in
- · High gloss, stain resistant porcelain finish
- 35 degree lumbar support for a comfortable bathing experience
- Non-skid bottom surface
- Weight: 82 lbs

#### **Model Numbers**

**PFB15CDRS3** 60" x 30" x 16-5/8" bathtub - RH 60" x 30" x 16-5/8" bathtub - LH