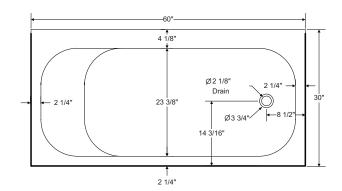

# Enameled Steel Soaking Tub 60" x 30"

#### **Product Features**

- · Chemically Bonded enameled steel bathtub
- 60" x 30" x 16-5/8"
- High-density molded backing deadens noise, retains heat and resists impact damage
- · Full length tile flange
- Standard rough-in
- · High gloss, stain resistant porcelain finish
- 35 degree lumbar support for a comfortable bathing experience
- Non-skid bottom surface
- Weight: 82 lbs

#### **Model Numbers**

**PFB15CDRS3** 60" x 30" x 16-5/8" bathtub - RH 60" x 30" x 16-5/8" bathtub - LH