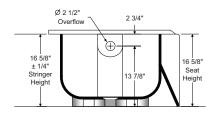

#### **Product Features**

- · Chemically Bonded enameled steel bathtub
- 60" x 30" x 16-5/8"
- High-density molded backing deadens noise, retains heat and resists impact damage
- · Full length tile flange
- Standard rough-in
- · High gloss, stain resistant porcelain finish
- 35 degree lumbar support for a comfortable bathing experience
- Non-skid bottom surface
- Weight: 82 lbs

#### **Model Numbers**

**PFB15CDRS3** 60" x 30" x 16-5/8" bathtub - RH 60" x 30" x 16-5/8" bathtub - LH