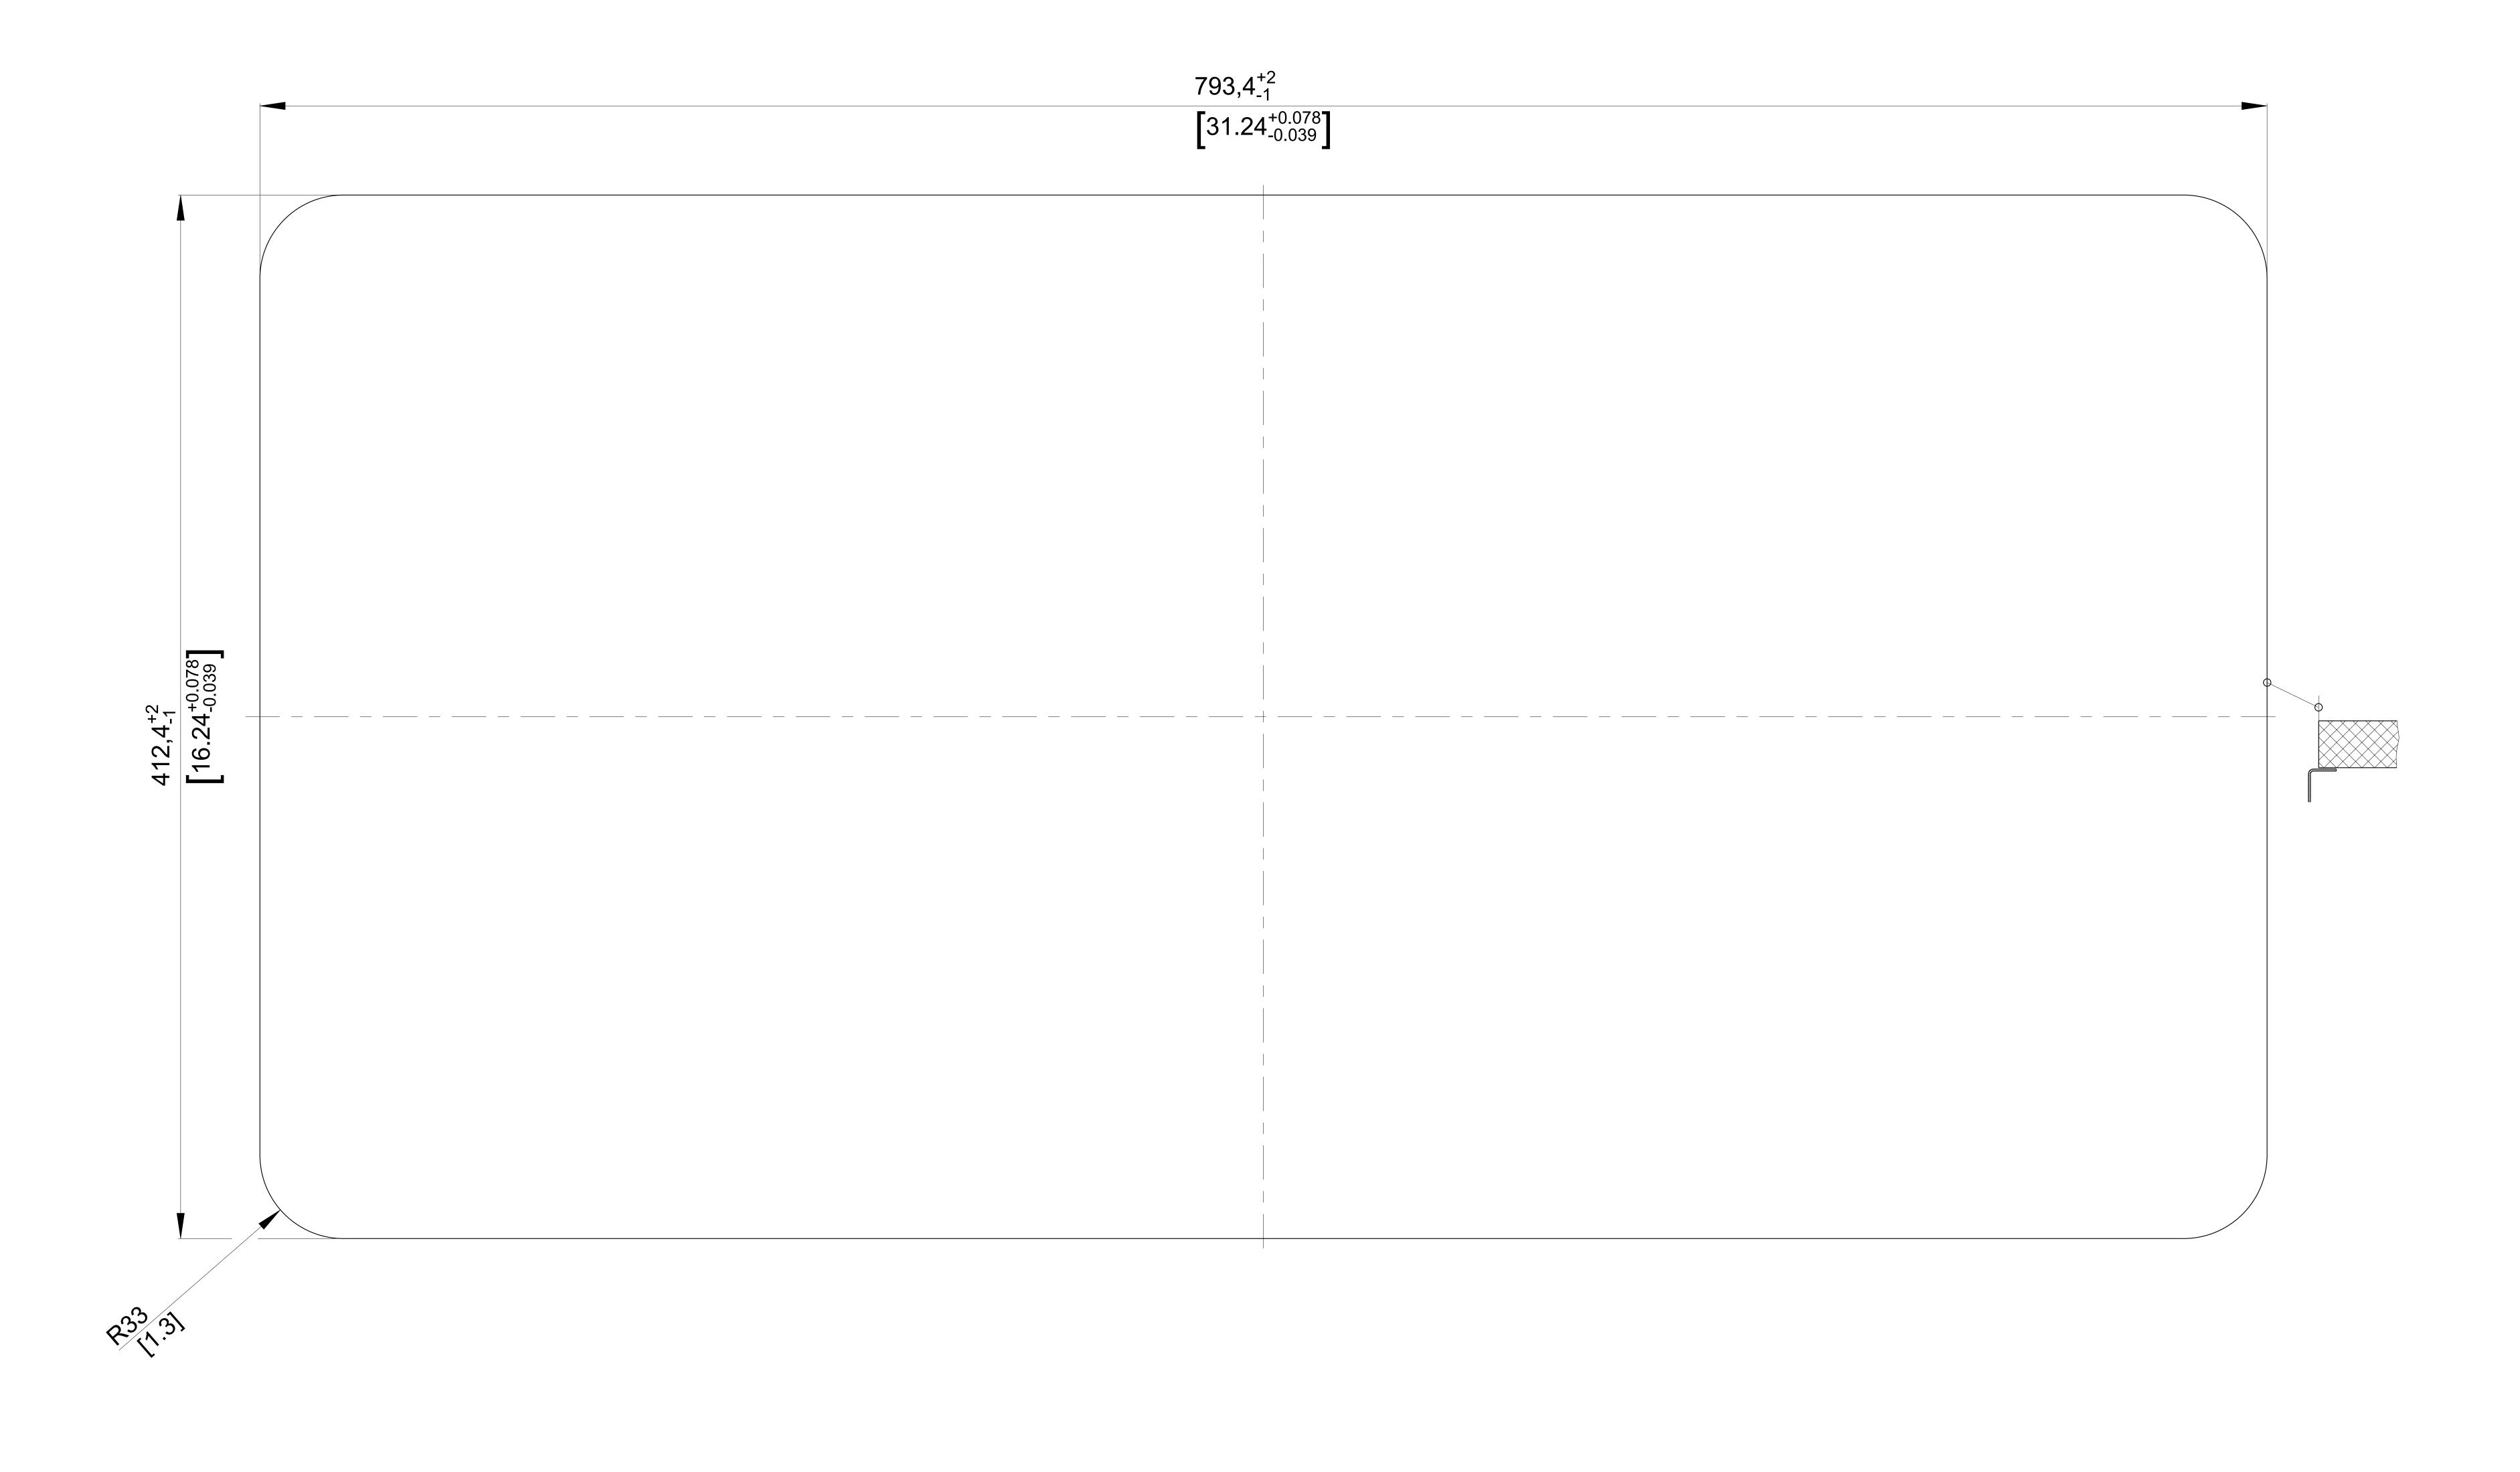

## For cut-out geometry please use only dxf-layer "cut-out"

| For sinks with undermount installation the shown dimensions and tolerances must be respected to have an optimum fit of accessories guided in the cut-out opening.  For sinks with drop-in installation the shown dimensions and tolerances must be respected to have an optimum function of the fixing clips.  We recommend the consumer/fabricator decide on the cut-out opening before the cut-out is made.  BLANCO will not be held responsible for any damage to the sink or countertop that may arise during the installation. |                     | cut out data for              | Date                 | 10/2018                       | Version | 01  | Subject to modifications. Latest version on the internet |
|-------------------------------------------------------------------------------------------------------------------------------------------------------------------------------------------------------------------------------------------------------------------------------------------------------------------------------------------------------------------------------------------------------------------------------------------------------------------------------------------------------------------------------------|---------------------|-------------------------------|----------------------|-------------------------------|---------|-----|----------------------------------------------------------|
|                                                                                                                                                                                                                                                                                                                                                                                                                                                                                                                                     | Description<br>BCAN | BLANCO FORMERA U EQUAL DOUBLE | Material             | 1.4301 / AISI 304             | Paper   | A0  | Document                                                 |
|                                                                                                                                                                                                                                                                                                                                                                                                                                                                                                                                     | Description<br>BAM  | BLANCO FORMERA U EQUAL DOUBLE | Internal description | formera_u_equal-double_s_up_s | Scale   | 1:1 | 1000350675                                               |