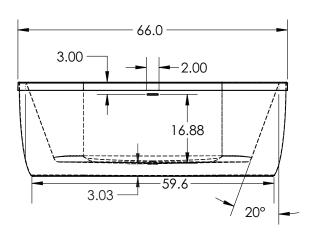

#### **Product Features**

- 66" x 36" x 23" overall size
- · Constructed of acrylic
- · Two-piece design
- · Self-leveling feet simplify installation
- · White linear overflow plate
- · Integral overflow drain
- · White toe-tap drain included
- Rear center drain
- · 20-degree lumbar support
- · Ample space for deck mounting a filler
- · cUPC/IAPMO listed
- · Water Capacity: 93 gal (353 L)

## **Product Specifications**

NOTE: All dimensions and specifications are nominal and may vary  $\pm 1/4$ ". Use actual products for accuracy in critical situations.