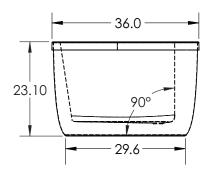

#### **Product Features**

- 66" x 36" x 23" overall size
- · Constructed of acrylic
- · Two-piece design
- · Self-leveling feet simplify installation
- · White linear overflow plate
- · Integral overflow drain
- · White toe-tap drain included
- Rear center drain
- · 20-degree lumbar support
- · Ample space for deck mounting a filler
- · cUPC/IAPMO listed
- · Water Capacity: 93 gal (353 L)

## **Product Specifications**

NOTE: All dimensions and specifications are nominal and may vary  $\pm 1/4$ ". Use actual products for accuracy in critical situations.