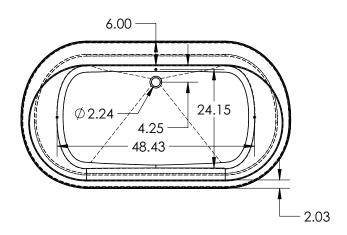

#### **Product Features**

- 66" x 36" x 23" overall size
- · Constructed of acrylic
- · Two-piece design
- · Self-leveling feet simplify installation
- · White linear overflow plate
- · Integral overflow drain
- · White toe-tap drain included
- Rear center drain
- · 20-degree lumbar support
- · Ample space for deck mounting a filler
- · cUPC/IAPMO listed
- · Water Capacity: 93 gal (353 L)

## **Product Specifications**

NOTE: All dimensions and specifications are nominal and may vary  $\pm 1/4$ ". Use actual products for accuracy in critical situations.