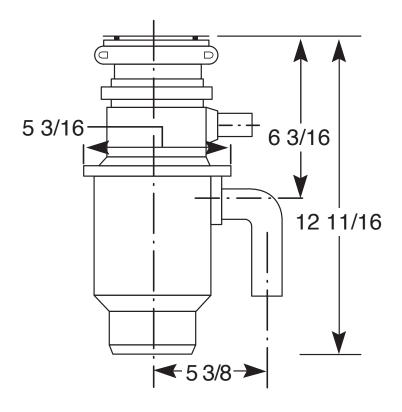

### **DISPOSALL' FOOD WASTE DISPOSER DIMENSIONS (IN INCHES)**

| INLET/OUTLET DIAMETERS          |       |
|---------------------------------|-------|
| Dishwasher inlet diameter (in.) | 1     |
| Drain outlet diameter (in.)     | 1-1/2 |

| POWER/RATINGS    |                   |
|------------------|-------------------|
| Power Connection | Direct Wire       |
| Volts/Hertz/Amps | 120 V/60 Hz/4.0 A |