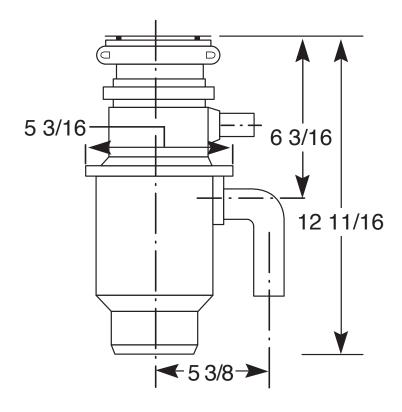

### **DISPOSALL' FOOD WASTE DISPOSER DIMENSIONS (IN INCHES)**

| INLET/OUTLET DIAMETERS          |       |
|---------------------------------|-------|
| Dishwasher inlet diameter (in.) | 1     |
| Drain outlet diameter (in.)     | 1-1/2 |