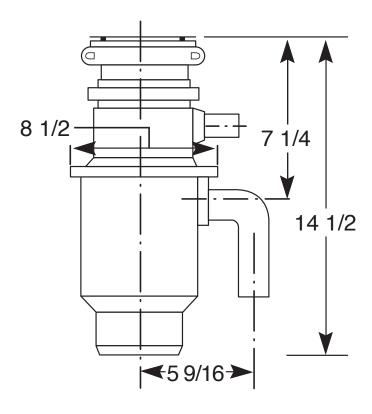

### **DISPOSALL\* FOOD WASTE DISPOSER DIMENSIONS (IN INCHES)**

| INLET/OUTLET DIAMETERS          |       |
|---------------------------------|-------|
| Dishwasher inlet diameter (in.) | 1     |
| Drain outlet diameter (in.)     | 1-1/2 |