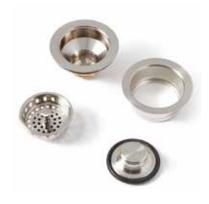

## KITCHEN SINK DRAIN SET

## **BASKET STRAINER & DISPOSER FLANGE AND STOPPER** SKU: 917274

## FEATURES

Material: Brass Maximum Sink Thickness: 5/8" Not compatible with fireclay or marble sinks Includes matching strainer basket, drain, disposer flange and stopper Fits most InSinkErator disposals and continuous feed three-bolt disposers with 3-3/8" I.D.