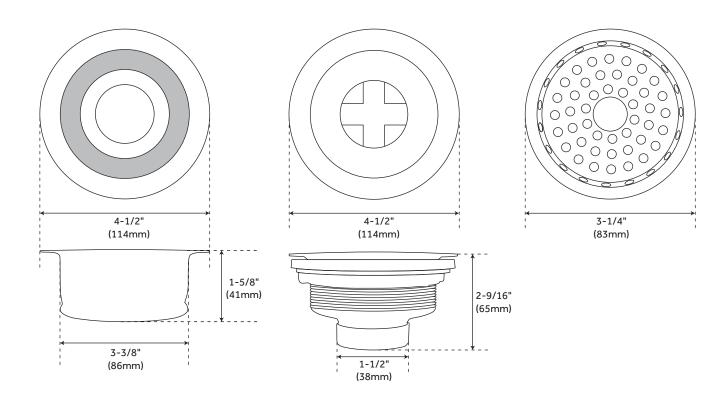

## FEATURES

Material: Brass Maximum Sink Thickness: 5/8" Not compatible with fireclay or marble sinks Includes matching strainer basket, drain, disposer flange and stopper Fits most InSinkErator disposals and continuous feed three-bolt disposers with 3-3/8" I.D.