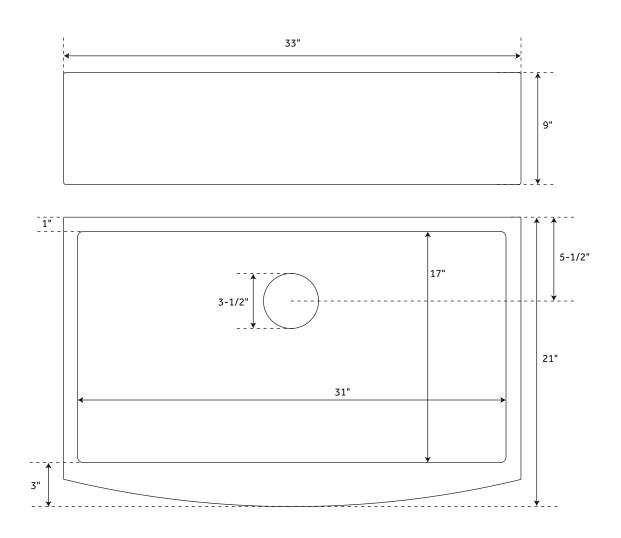

## **FEATURES**

Material: Stainless Steel Basin Split: Single Apron Design: Smooth Faucet Centers: No Faucet Hole Number of Basins: 1

Number of Basins: Length: 33" Width: 21" Height: 9" Basin Length: 31" Basin Width: 17"

Water Depth to Rim: 8-5/8" Apron Front Rim Thickness: 3" Side and Back Rim Thickness: 1" Metal Gauge/Thickness: 16 Gauge Faucet Included: No

Faucet Included: No Drain Included: Optional Drain Size: 3-1/2" Sink Installation: Farmhouse