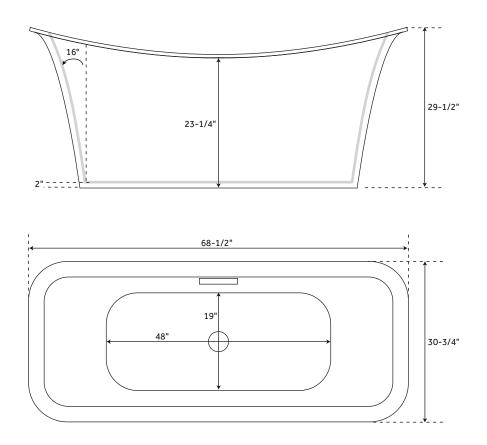

## **FEATURES**

Product Finish: White

Features: Integral Drain & Overflow

Overflow Hole: Yes

Integral Drain & Overflow: Yes

Material: Acrylic

Length: 68-1/2"

Width: 30-3/4"

Height: 29-1/2"

Tub Interior Length: 48"

Tub Interior Width: 19"

Tub Slope: 16°

Water Depth to Rim: 16-1/2"

Water Depth To Overflow: 14"

Drain Included: Yes

Faucet Included: No

Faucet Drillings: No Drillings

Built-In Adjusters: Yes

Tub Weight Uncrated (lbs): 119

Tub Weight Crated (lbs): 229

Number of Jets: 12

All measurements are approximate. Measurements may vary +/- 1/2".