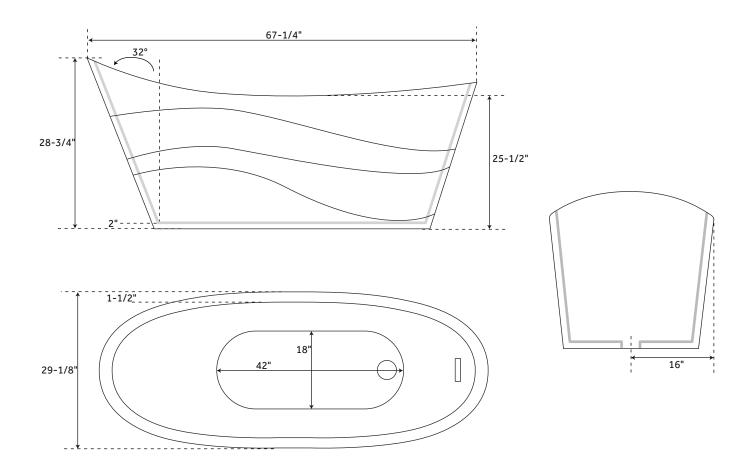

## FEATURES

Product Finish: White Features: Integral Drain & Overflow Overflow Hole: Yes Integral Drain & Overflow : Yes Material: Acrylic Length: 67-1/4" Width: 29-1/8" Height: 28-3/4" Tub Interior Length: 42" Tub Interior Width: 18" Tub Slope: 32° Water Depth to Rim: 19" Water Depth To Overflow: 15" Drain Included: Yes Faucet Included: No Faucet Drillings: No Drillings Built-In Adjusters: Yes Tub Weight Uncrated (lbs): 114 Tub Weight Crated (lbs): 224 Number of Jets: 12