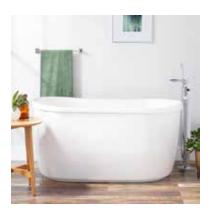

## 55" BRISTOL

## FREESTANDING ACRYLIC TUB

SKU: 944543

## **FEATURES**

Product Finish: White

Features: Integral Drain & Overflow

Overflow Hole: Yes

Integral Drain & Overflow: Yes

Material: Acrylic

Length: 55-1/8"

Width: 29"