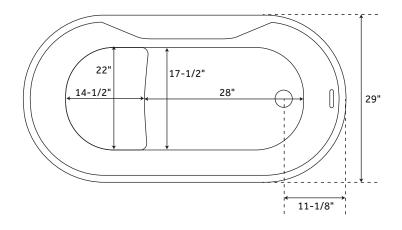

## **FEATURES**

Product Finish: White

Features: Integral Drain & Overflow

Overflow Hole: Yes

Integral Drain & Overflow: Yes

Material: Acrylic

Length: 55-1/8"

Width: 29"

Height: 28-1/4"

Tub Interior Length: 28"

Tub Interior Width: 17-1/2"

Tub Slope: 10°

Water Depth to Rim: 19"

Water Depth To Overflow: 16-1/2"

Tap Deck: Yes

Drain Included: Yes

Faucet Included: No

Faucet Drillings: No Drillings

Built-In Adjusters: Yes

Tub Weight Uncrated (lbs): 105

Tub Weight Crated (lbs): 215

All measurements are approximate. Measurements may vary +/- 1/2".