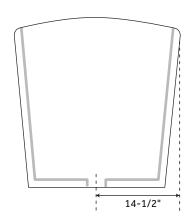

Height: 28-1/4"

Tub Interior Length: 28"

Tub Interior Width: 17-1/2"

Tub Slope: 10°

Water Depth to Rim: 19"

Water Depth To Overflow: 16-1/2"

Tap Deck: Yes

Drain Included: Yes