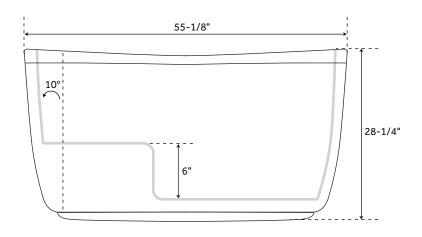

## **FEATURES**

Product Finish: White

Features: Integral Drain & Overflow

Overflow Hole: Yes

Integral Drain & Overflow: Yes

Material: Acrylic

Length: 55-1/8"

Width: 29"

Height: 28-1/4"

Tub Interior Length: 28"

Tub Interior Width: 17-1/2"

Tub Slope: 10°

Water Depth to Rim: 19"

Water Depth To Overflow: 16-1/2"

Tap Deck: Yes

Drain Included: Yes

Faucet Included: No

Faucet Drillings: No Drillings

Built-In Adjusters: Yes

Tub Weight Uncrated (lbs): 105

Tub Weight Crated (lbs): 215

All measurements are approximate. Measurements may vary +/- 1/2".