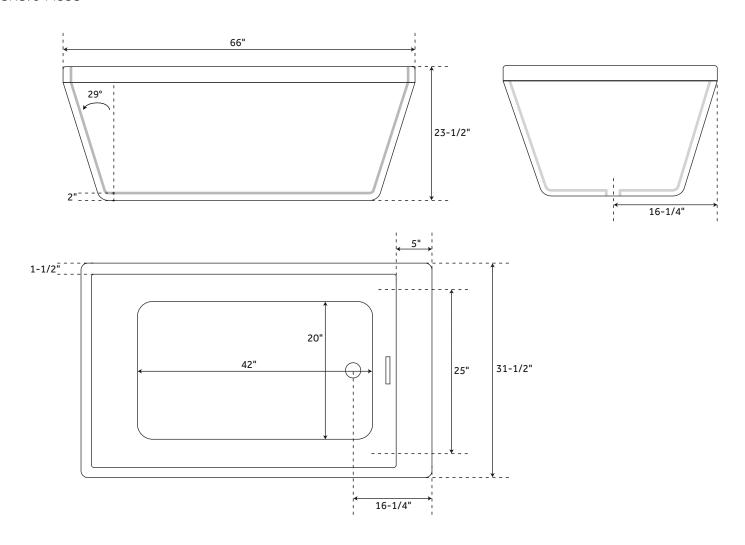

## **FEATURES**

Product Finish: White Overflow Hole: Yes Integral Drain & Overflow: Yes Material: Acrylic Length: 66" Width: 31-1/2" Height: 23-1/2" Tub Interior Length: 42" Tub Interior Width: 20" Tub Slope: 29° Water Depth To Rim: 17" Water Depth To Overflow: 15" Drain Included: Yes Drain Placement: End Faucet Included: No Faucet Drillings: No Drillings Water Capacity (Gallons): 54