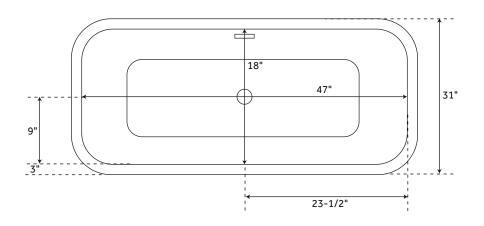

## **FEATURES**

Design: Modern Product Finish: White Overflow Hole: Yes Integral Drain & Overflow: Yes Material: Acrylic Length: 68-1/4" Width: 31" Height: 24-1/4" Tub Interior Length: 47" Tub Interior Width: 18" Tub Slope: 25° Water Depth to Rim: 16-1/2" Water Depth To Overflow: 14" Drain Included: Yes Faucet Included: No Faucet Drillings: No Drillings Built-In Adjusters: Yes Tub Weight Uncrated (lbs): 130