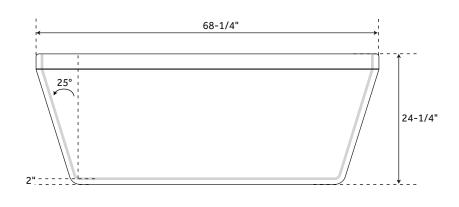

## **FEATURES**

Design: Modern Product Finish: White Overflow Hole: Yes Integral Drain & Overflow: Yes Material: Acrylic Length: 68-1/4" Width: 31" Height: 24-1/4" Tub Interior Length: 47" Tub Interior Width: 18" Tub Slope: 25° Water Depth to Rim: 16-1/2" Water Depth To Overflow: 14" Drain Included: Yes Faucet Included: No Faucet Drillings: No Drillings Built-In Adjusters: Yes Tub Weight Uncrated (lbs): 130