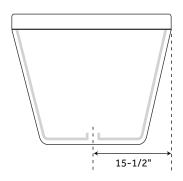

## **FEATURES**

Design: Modern Product Finish: White Overflow Hole: Yes Integral Drain & Overflow: Yes Material: Acrylic Length: 68-1/4" Width: 31" Height: 24-1/4" Tub Interior Length: 47" Tub Interior Width: 18" Tub Slope: 25° Water Depth to Rim: 16-1/2" Water Depth To Overflow: 14" Drain Included: Yes Faucet Included: No Faucet Drillings: No Drillings Built-In Adjusters: Yes Tub Weight Uncrated (lbs): 130