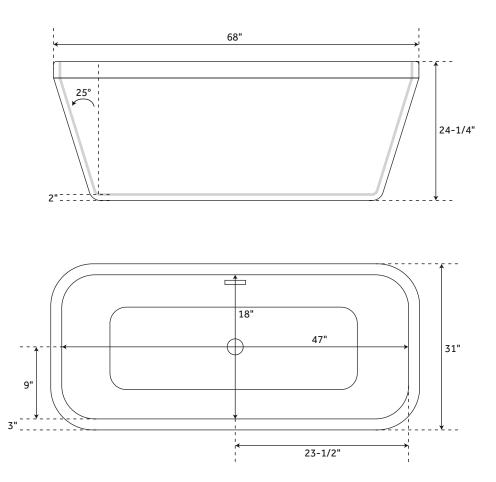

## FEATURES

Product Finish: White Overflow Hole: Yes Integral Drain & Overflow : Yes Material: Acrylic Length: 68" Width: 31" Height: 24-1/4" Tub Interior Length: 47" Tub Interior Width: 18" Tub Slope: 25° Water Depth To Rim: 16-1/2" Water Depth To Overflow: 14" Drain Included: Yes Drain Placement: Center Faucet Included: No Faucet Drillings: No Drillings Water Capacity (Gallons): 58 Built-In Adjusters: Yes Tub Weight Uncrated (lbs): 130 Tub Weight Crated (lbs): 241

All measurements are approximate. Measurements may vary +/- 1/2".

SIGNATURE HARDWARE LIFETIME WARRANTY See website for warranty information

REVISED 04/18/2019

customer service: 1.866.855.2284 signature**hardware**.com