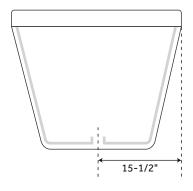

## FEATURES

Product Finish: White Overflow Hole: Yes Integral Drain & Overflow : Yes Material: Acrylic Length: 68" Width: 31" Height: 24-1/4" Tub Interior Length: 47" Tub Interior Width: 18" Tub Slope: 25° Water Depth To Rim: 16-1/2" Water Depth To Overflow: 14" Drain Included: Yes Drain Placement: Center Faucet Included: No Faucet Drillings: No Drillings Water Capacity (Gallons): 58 Built-In Adjusters: Yes Tub Weight Uncrated (lbs): 130 Tub Weight Crated (lbs): 241