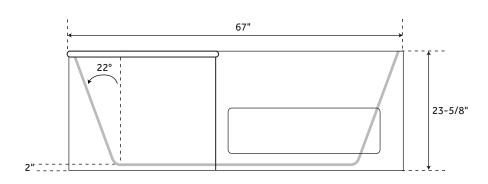

## **FEATURES**

Product Finish: White
Features: Integral Drain & Overflow
Overflow Hole: Yes
Integral Drain & Overflow: Yes
Material: Acrylic
Length: 67"
Width: 31-3/4"

Height: 23-5/8" Tub Interior Length: 52" Tub Interior Width: 19"

Tub Slope: 22°

Water Depth to Rim: 16-1/2"

Water Depth To Overflow: 14"

Drain Included: Yes Faucet Included: No Faucet Drillings: No Drillings Built-In Adjusters: Yes Tub Weight Uncrated (lbs): 179 Tub Weight Crated (lbs): 289