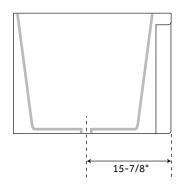

## **FEATURES**

Product Finish: White
Features: Integral Drain & Overflow
Overflow Hole: Yes
Integral Drain & Overflow: Yes
Material: Acrylic
Length: 67"
Width: 31-3/4"

Height: 23-5/8" Tub Interior Length: 52" Tub Interior Width: 19"