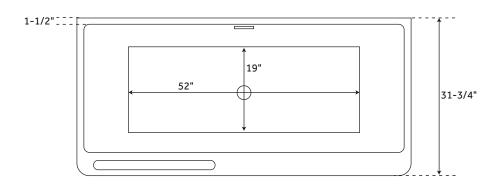

## **FEATURES**

Product Finish: White
Features: Integral Drain & Overflow
Overflow Hole: Yes
Integral Drain & Overflow: Yes
Material: Acrylic
Length: 67"
Width: 31-3/4"

Height: 23-5/8" Tub Interior Length: 52" Tub Interior Width: 19"