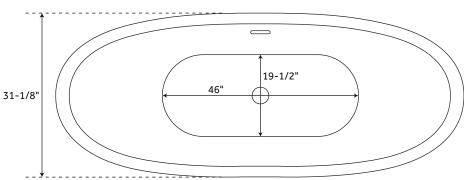

Width: 31-1/8"

Height: 27"

Tub Interior Length: 46"

Tub Interior Width: 19-1/2"

Water Depth To Rim: 17"

Water Depth To Overflow: 14-1/2"

Drain Included: Yes

Drain Placement: Center