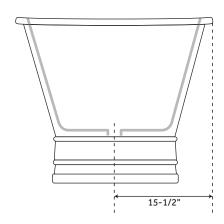

## **FEATURES**

Product Finish: White

Features: Custom Painting Available,

Integral Drain & Overflow

Overflow Hole: Yes

Integral Drain & Overflow: Yes

Material: Acrylic

Length: 69"

Width: 31-1/8"

Height: 27"

Tub Interior Length: 46"

Tub Interior Width: 19-1/2"

Water Depth To Rim: 17"

Water Depth To Overflow: 14-1/2"

Drain Included: Yes

Drain Placement: Center