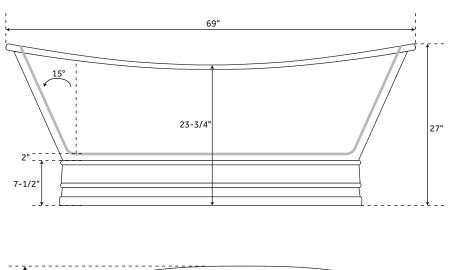

## **FEATURES**

Product Finish: White

Features: Custom Painting Available,

Integral Drain & Overflow

Overflow Hole: Yes

Integral Drain & Overflow: Yes

Material: Acrylic

Length: 69"

Width: 31-1/8"

Height: 27"

Tub Interior Length: 46"

Tub Interior Width: 19-1/2"

Water Depth To Rim: 17"

Water Depth To Overflow: 14-1/2"

Drain Included: Yes

Drain Placement: Center

Faucet Included: No

Faucet Drillings: No Drillings

Water Capacity (Gallons): 56

Built-In Adjusters: Yes

Tub Weight Uncrated (lbs): 112

Tub Weight Crated (lbs): 222

All measurements are approximate. Measurements may vary +/- 1/2".