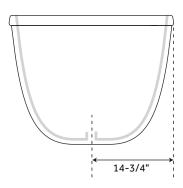

## **FEATURES**

Design: Modern Product Finish: White Overflow Hole: Yes Integral Drain & Overflow: Yes Shape: Rectangle Material: Acrylic Length: 68-5/8" Width: 29-5/8" Height: 25"

Tub Interior Length: 45" Tub Interior Width: 17"