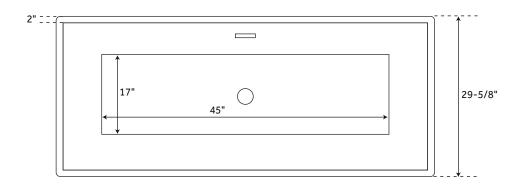

## **FEATURES**

Design: Modern Product Finish: White Overflow Hole: Yes Integral Drain & Overflow: Yes Shape: Rectangle Material: Acrylic Length: 68-5/8" Width: 29-5/8" Height: 25"

Tub Interior Length: 45" Tub Interior Width: 17"