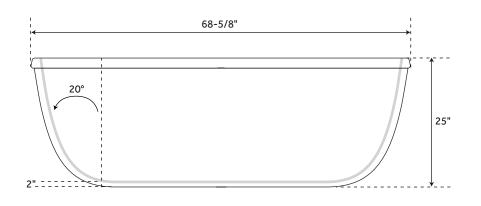

## **FEATURES**

Design: Modern Product Finish: White Overflow Hole: Yes Integral Drain & Overflow: Yes Shape: Rectangle Material: Acrylic Length: 68-5/8" Width: 29-5/8" Height: 25"

Tub Interior Length: 45" Tub Interior Width: 17"

Tub Slope: 20°

Water Depth to Rim: 17-1/2" Water Depth To Overflow: 15"

Drain Included: Yes Faucet Included: No Faucet Drillings: No Drillings

Built-In Adjusters: Yes Tub Weight Uncrated (lbs): 137

Tub Weight Crated (lbs): 257