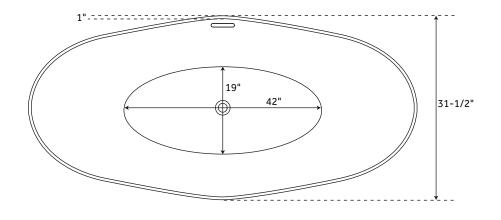

## **FEATURES**

Product Finish: White

Features: Integral Drain & Overflow

Overflow Hole: Yes

Integral Drain & Overflow : Yes

Material: Acrylic

Length: 68-3/4"

Width: 31-1/2"

Height: 28"

Tub Interior Length: 42"

Tub Interior Width: 19"

Tub Slope: 25°

Water Depth to Rim: 17-1/2"

Water Depth To Overflow: 15-1/2"

Drain Included: Yes

Faucet Included: No