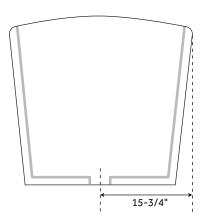

## **FEATURES**

Product Finish: White

Features: Integral Drain & Overflow

Overflow Hole: Yes

Integral Drain & Overflow : Yes

Material: Acrylic

Length: 68-3/4"

Width: 31-1/2"

Height: 28"

Tub Interior Length: 42"

Tub Interior Width: 19"

Tub Slope: 25°

Water Depth to Rim: 17-1/2"

Water Depth To Overflow: 15-1/2"

Drain Included: Yes

Faucet Included: No