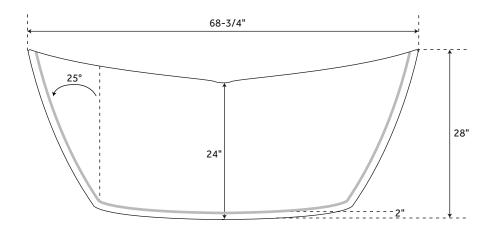

## **FEATURES**

Product Finish: White

Features: Integral Drain & Overflow

Overflow Hole: Yes

Integral Drain & Overflow : Yes

Material: Acrylic

Length: 68-3/4"

Width: 31-1/2"

Height: 28"

Tub Interior Length: 42"

Tub Interior Width: 19"

Tub Slope: 25°

Water Depth to Rim: 17-1/2"

Water Depth To Overflow: 15-1/2"

Drain Included: Yes

Faucet Included: No

Faucet Drillings: No Drillings

Built-In Adjusters: Yes

Tub Weight Uncrated (lbs): 115

Tub Weight Crated (lbs): 225

Number of Jets: 12

All measurements are approximate. Measurements may vary +/- 1/2".