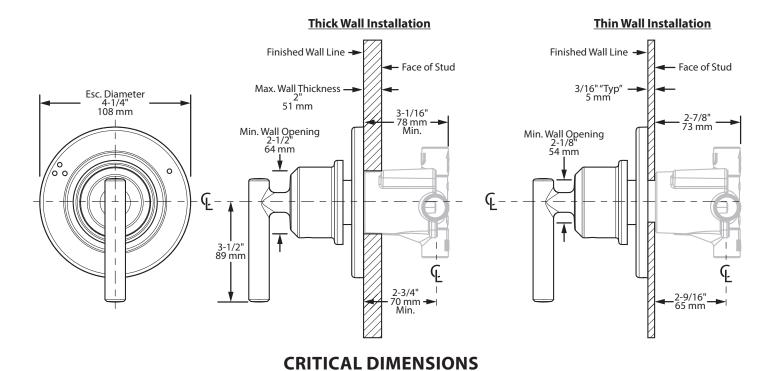

# **Specifications**

Gibson™ Three-Function Transfer Valve Trim Kit

Model: T2922

**Valve: 3360** 

(DO NOT SCALE)

FOR MORE INFORMATION CALL: 1-800-BUY-MOEN

www.moen.com