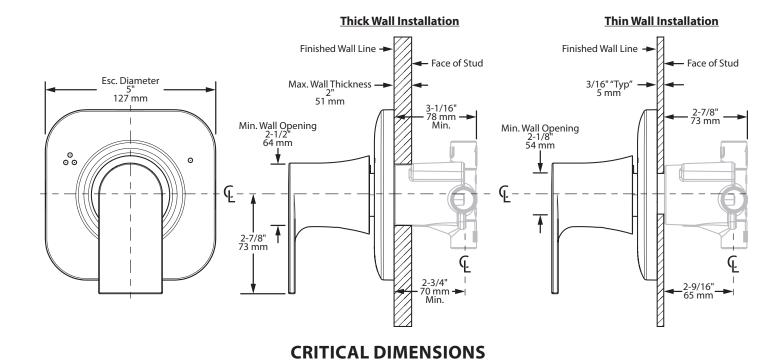

**NOTE:** This valve is not intended to be used as a shut-off valve. To prevent the potential of cross flow, check valves must be integral to the supply valve or installed in both hot and cold water supply lines.