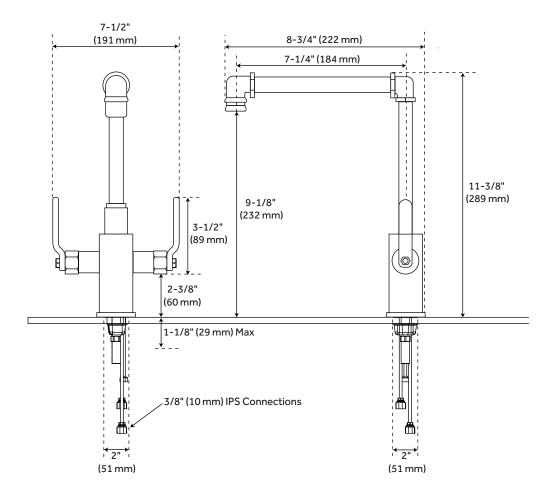

## FEATURES

Max. Countertop Thickness: 1-1/8" Length: 7-1/2" Width: 8-3/4" Height: 11-3/8" Height To Spout: 9-1/8" Spout Reach: 7-1/4" Swivel Spout: Yes Base Plate Length: 2" Base Plate Width: 2" Handle Length: 3-1/2" Height to Bottom of Handle: 2-3/8" IPS: 1/2" Drain Included: Yes Overflow Hole: Yes