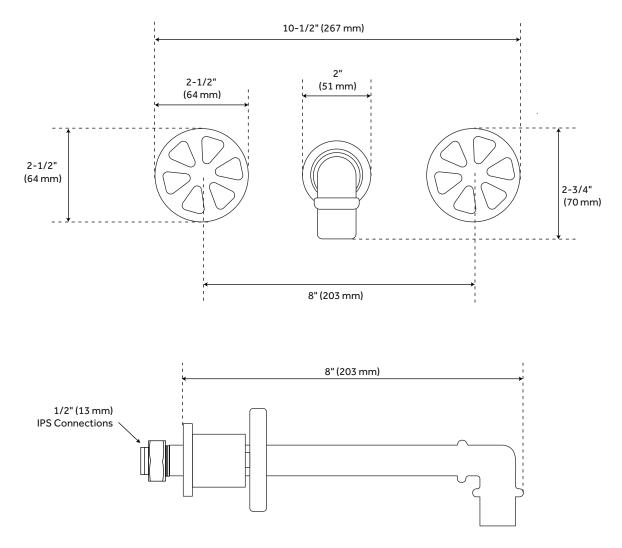

## **FEATURES**

Faucet Centers: 8" Handle Type: Knob Faucet Material: Brass Length: 10-1/2" Width: 8" Height: 2-3/4" Spout Reach: 8" Base Plate Length: 2" Base Plate Width: 2" Handle Length: 2-1/2" Ceramic Disc Cartridges: Yes Hot and Cold Indicators: No IPS: 1/2" Drain Included: Yes