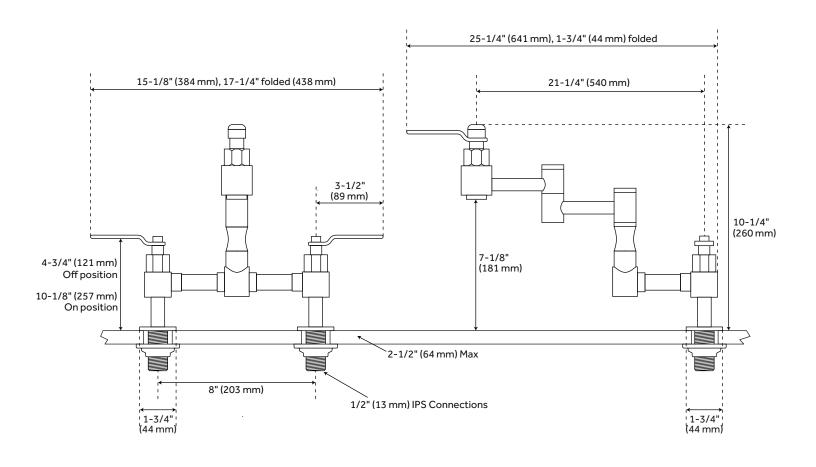

## **FEATURES**

Installation Type: Bridge

Faucet Holes: 2

Max. Countertop Thickness: 2-1/2"

Faucet Centers: 8"

Handle Type: Lever

Faucet Material: Brass

Length: 15-1/8"

Width: 25-1/4"

Height: 10-1/4"

Height To Spout: 7-1/8" Spout Reach: 21-1/4"

Swivel Spout: Yes

Base Plate Length: 1-3/4"

Base Plate Width: 1-3/4"

Handle Length: 3-1/2"

Height To Bottom Of Handle In Off Position: 4-3/4"

Height To Bottom Of Handle In On Position: 10-1/8"

Ceramic Disc Cartridges: Yes

Hot and Cold Indicators: No

IPS: 1/2"

Drain Included: No