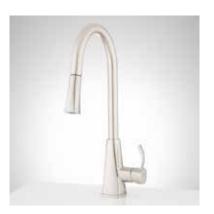

## SINGLE-HOLE PULL-DOWN KITCHEN FAUCET

SKU: 944757

## **FEATURES**

Installation Type: Single-Hole

Faucet Holes: 1

Hand Sprayer Material: ABS

Max. Countertop Thickness: 1-5/8"

Faucet Centers: Single-Hole

Handle Type: Lever

Features: Pull-Down

Faucet Material: Brass

Length: 4-7/8"

Width: 11-1/4"

Height: 18-3/4"

Height To Spout: 10"

Spout Reach: 9-1/4"

Swivel Spout: Yes

Base Plate Diameter: 2-1/2"