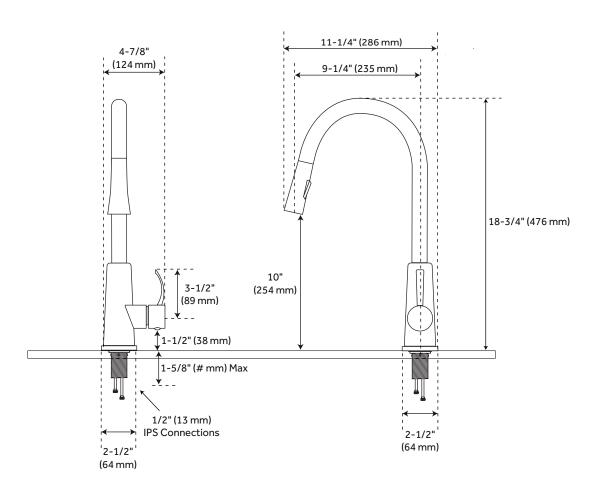

Faucet Material: Brass

Length: 4-7/8"

Width: 11-1/4"

Height: 18-3/4"

Height To Spout: 10"

Spout Reach: 9-1/4"

Swivel Spout: Yes

Base Plate Diameter: 2-1/2"

Handle Length: 3-1/2"

Height to Bottom of Handle: 1-1/2" Ceramic Disc Cartridges: Yes

Hot and Cold Indicators: Yes

IPS: 1/2"

Drain Included: No

Maximum Flow Rate: 1.8 gpm (gallons per minute)