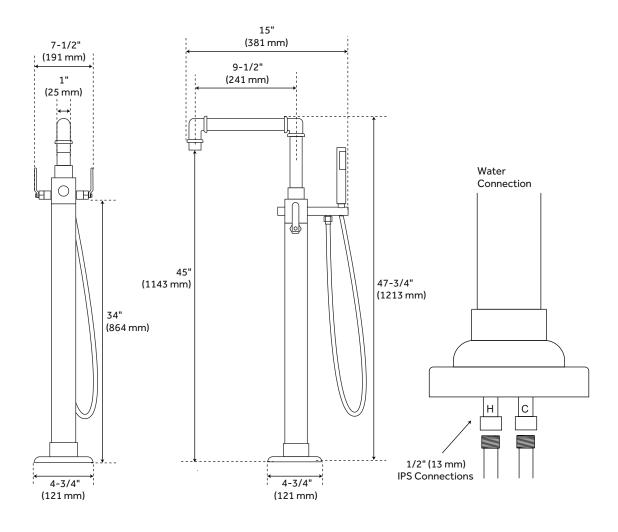

## **FEATURES**

Installation Type: Freestanding

Handle Type: Lever

Faucet Material: Brass

Length: 7-1/2"

Width: 15"

Height: 47-3/4"

Height To Spout: 45"

Spout Reach: 9-1/2"

Swivel Spout: Yes

Base Plate Length: 4-3/4"

Base Plate Width: 4-3/4"

Ceramic Disc Cartridges: Yes

Hot and Cold Indicators: No

IPS: 1/2"

Drain Included: No

Hand Shower Hose Length: 59"