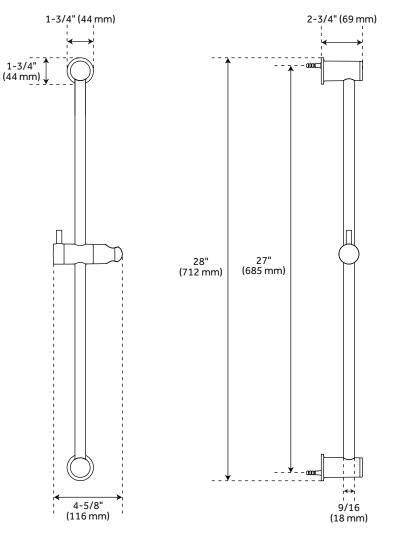

#### FEATURES

Length: 4-5/8" Width: 2-3/4" Height: 28" Base Plate Height: 1-3/4" Base Plate Width: 1-3/4"

#### **PRODUCT IMAGE**

All dimensions and specifications are nominal and may vary. Use actual products for accuracy in critical situations.

PAGE 2 Code: SHSB3040

See Website For Warranty Information www.signaturehardware.com/warranty