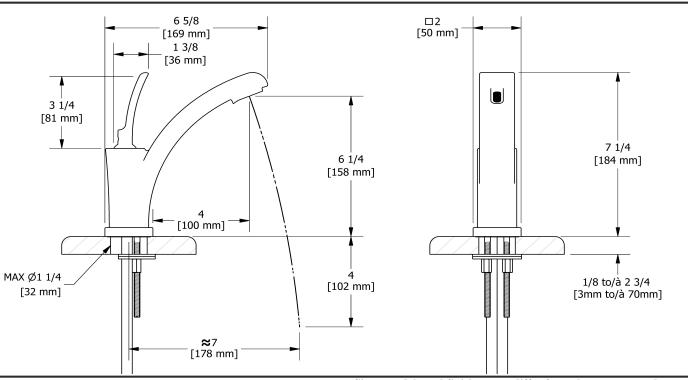

Single hole lavatory faucet **SA01** 

## **Descriptions**

- Push drain
- Ceramic cartridge
- 3/8" speedway compression