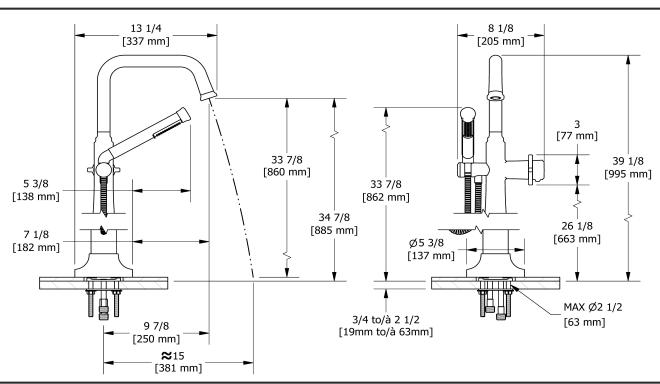

2-way Type T (thermostatic) coaxial floor-mount tub filler with hand shower

## **Descriptions**

- Trim only
- 1-jet hand shower/scale-free
- 2 check valves
- Thermostatic coaxial cartridge with check valves