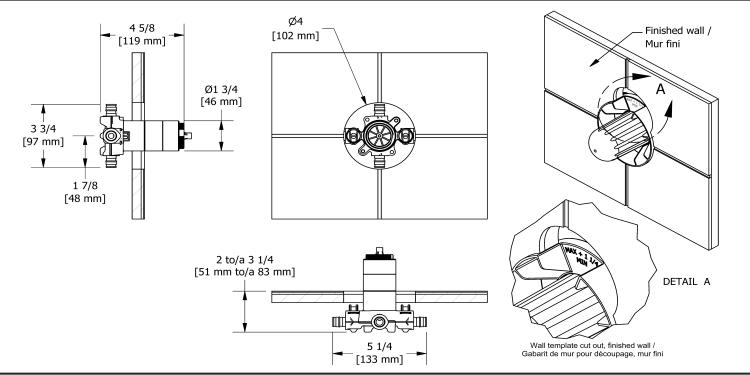

2-way Type T/P coaxial valve rough EXPANSION PEX **R23-EX** 

## **Descriptions**

- TXX23XX or TXX44XX trim required to compute
- Service valves
- Rough only
- Test cap
- <sup>1</sup>/<sub>2</sub>" inlet EXPANSION PEX
- Two <sup>1</sup>/<sub>2</sub>" outlets EXPANSION PEX