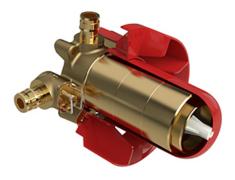

2-way Type T/P coaxial valve rough EXPANSION PEX **R23-EX** 

## **Descriptions**

- TXX23XX or TXX44XX trim required to compute
- Service valves
- Rough only
- Test cap
- <sup>1</sup>/<sub>2</sub>" inlet EXPANSION PEX
- Two <sup>1</sup>/<sub>2</sub>" outlets EXPANSION PEX