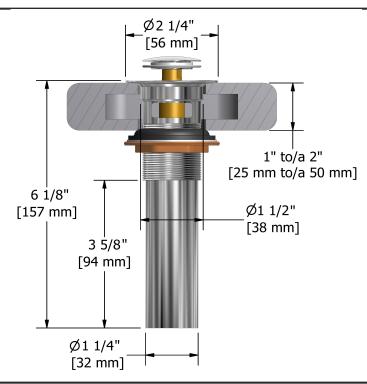

Lavatory push drain with overflow **DB150** 



# **Specifications**

# **Descriptions**

- Ø1¼" tail piece
- Push drain

### Available colors

• C : Chrome

• BN : Brushed Nickel (PVD)

• PN: Polished Nickel (PVD)

# Certifications

- CMR248 Approval
- CSA B125.2
- ASME A112.18.2

CUPC®



Sizes, models and finishes may differ from thoses presented.

#### Warranty

This Riobel Inc. product you have purchased carries a Limited Lifetime Warranty on the chrome, PVD finish, blacks and all working parts and is guaranteed from the initial purchase date against all manufacturing defects. All other finishes, including plastic components, are guaranteed for one year. All electric and/or electronic parts are covered by a 5-year limited warranty. The warranty offered on our products will be honored only if the installation is performed by a certified master plumber.

#### **Customer Care**

Phone (800) 777 - 9762 | Email: customercare@houseofrohl.com | Website: houseofrohl.com/support/contact-us