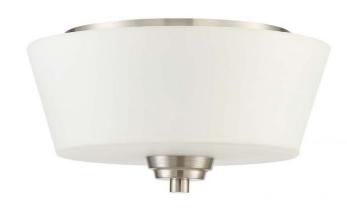

# Grace - 41982

**Grace Flushmount** 

#### **Glass or Shade Color**

The Grace collection - the perfect name for this graceful family. It's clean lines, flowing frame and white frost glass create a rich look and a wonderful value.

- Requires 2 Medium 60-watt bulbs (not included)
- Shades are white frosted glass
- · Finish is brushed polished nickel