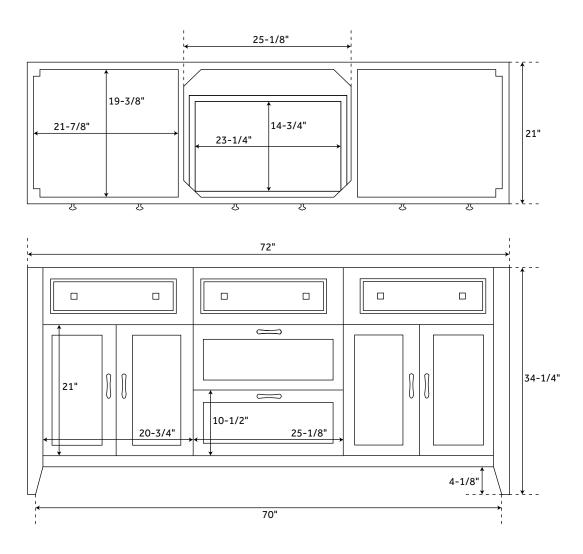

## **FEATURES**

Material: Mahogany

Installation Type: Freestanding

Number of Basins: 2

Number of Doors: 4

Number of Drawers: 3

Features: Matching Mirror

Width: 72"

Depth: 21"

Height: 34-1/4"

Assembly Required: No

Built-In Adjusters: Yes

Dovetail Drawers: Yes

Faucet Included: No

Vanity Top Included: Optional

Vanity Top Depth: 22"

Vanity Top Width: 49"

Vanity Top Thickness: 3cm

Mirror Included: Optional