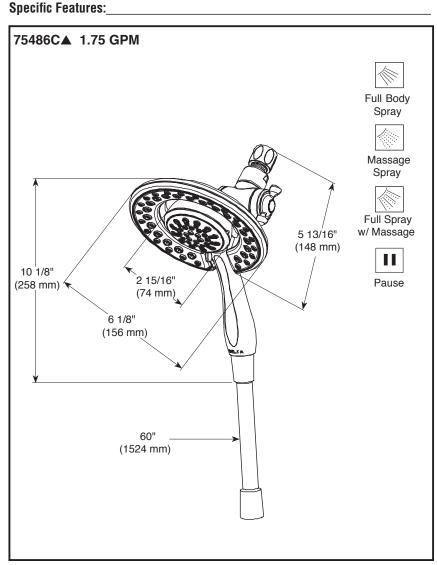

# **STANDARD SPECIFICATIONS:**

- Maximum 1.75 gpm @ 80 psi, 6.6 L/ min @ 550 kPa
- 60"(1524 mm) ribbon hose
- Easy-turn dial to change sprays
- 6" fixed showerhead with extra-wide spray
- Shower with four spray settings not a positive shut-off
- Adjustable shower arm mounting hands-free showering
- Diverter allows for single or shared operation of showerhead and handshower