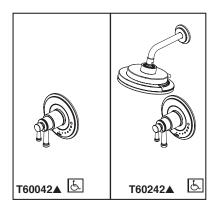

## TUB AND SHOWER FAUCET TRIM

- Atavis<sup>™</sup> Bath Collection
  TempAssure<sup>®</sup> Thermostatic
  Valve Only (T60042)
- Shower Only (T60242)