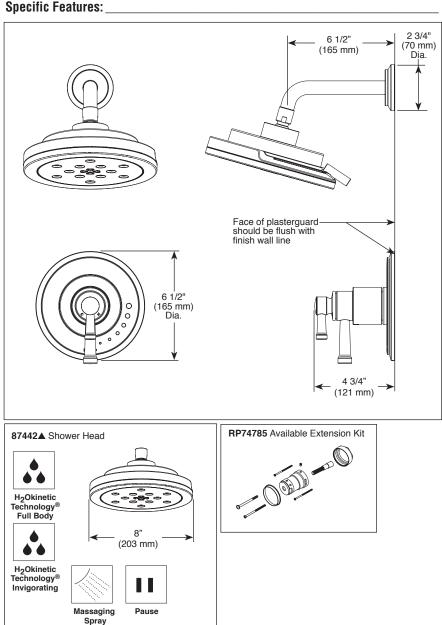

### FEATURES:

- TempAssure® thermostatic valve cartridge
- Multi-function shower head featuring H<sub>2</sub>Okinetic Technology

#### **STANDARD SPECIFICATIONS:**

- Multi-function shower head featuring H<sub>2</sub>Okinetic Technology; 1.75 gpm @ 80 psi, 6.6 L/min @ 552 kPa
- Maximum system flow rate 9.4 gpm @ 60 psi with R60000-UNBXHF
- Thermostatic wax element maintains the outlet temperature to  $\pm 3.6\,^\circ\text{F}$
- Must also order MultiChoice<sup>®</sup> Universal rough valve body (R60000 Series)
- Back-to-back installation capability
- Bottom (2) handles control on/off and temperature
- Graphics indicate hot/cold temperature adjustment
- Field adjustable to limit handle rotation into hot water zone
- All parts replaceable from the front of the valve
- Adjusts for up to 1" wall thickness. Optional extension kit (RP74785) extends rough installation up to 1 3/4"