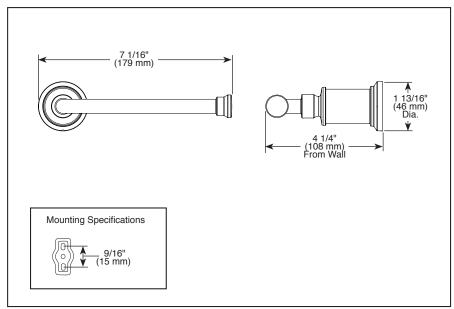

## STANDARD SPECIFICATIONS:

- Wood blocking is preferable behind all wall surfaces. If wood blocking is not available, try finding a wood stud to anchor this accessory.
- Mounting hardware and mounting instructions included with product.
- Note: Plastic anchors, screw, toggle bolts, and mounting brackets are included with the mounting hardware.