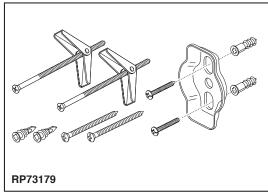

## STANDARD SPECIFICATIONS:

- Wood blocking is preferable behind all wall surfaces. If wood blocking is not available, try finding a wood stud to anchor this accessory.
- Mounting hardware and mounting instructions included with product.
- Note: Plastic anchors, screw, toggle bolts, and mounting brackets are included with the mounting hardware.