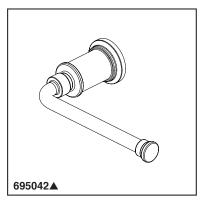

Submitted Model No.: Specific Features:







▲ Designate proper finish suffix

## BRIZO

## **ACCESSORIES**

- Atavis<sup>™</sup> Collection
- Tissue Holder

## STANDARD SPECIFICATIONS:

- Wood blocking is preferable behind all wall surfaces. If wood blocking is not available, try finding a wood stud to anchor this accessory.
- Mounting hardware and mounting instructions included with product.
- Note: Plastic anchors, screw, toggle bolts, and mounting brackets are included with the mounting hardware.

## WARRANTY

- Lifetime limited warranty on parts (other than electronic parts and batteries) and finishes: or, for commercial users, for 5 years from date of purchase.
- 5 year limited warranty on electronic parts (other than batteries); or, for commercial users, for 1 year from the date