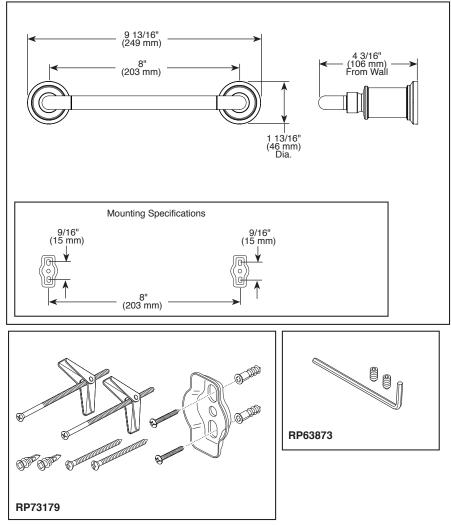

## STANDARD SPECIFICATIONS:

- Wood blocking is preferable behind all wall surfaces. If wood blocking is not available, try finding a wood stud to anchor at least one end of this accessory.
- Mounting hardware and mounting instructions included with product.
- Note: Plastic anchors, screws, toggle bolts, and mounting brackets are included with the mounting hardware.