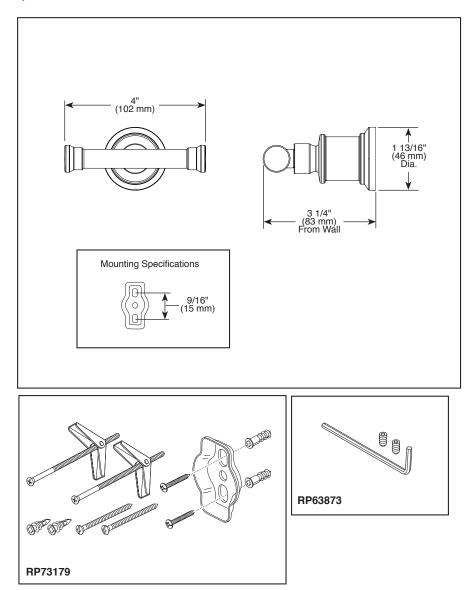

## STANDARD SPECIFICATIONS:

- Wood blocking is preferable behind all wall surfaces. If wood blocking is not available, try finding a wood stud to anchor this accessory.
- Mounting hardware and mounting instructions included with product.
- Note: Plastic anchors, screw, toggle bolts, and mounting brackets are included with the mounting hardware.