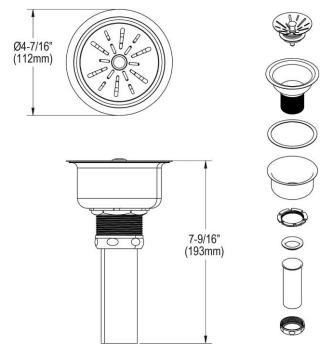

## PRODUCT SPECIFICATIONS

Elkay Deluxe Drain 3-1/2" Type 304 Stainless Steel Body for Fireclay Sinks. Overall dimensions are 4-7/16" x 4-7/16" x 7-9/16". Made of Stainless Steel.

| Material:        | Stainless Steel             |
|------------------|-----------------------------|
| Finish:          | Chrome (CR)                 |
| Dimensions:      | 4-7/16" x 4-7/16" x 7-9/16" |
| Shipping Weight: | 1 lbs.                      |

**Special Note:** Thread length of body sub-assembly - 1-3/4". Replacement strainer basket 72002169: \$19.00

- Chrome-plated type 304 stainless steel conical strainer basket with ball bearing stem and rubber seal.
- 1-1/2" O.D. x 4" type 304 stainless steel tailpiece.