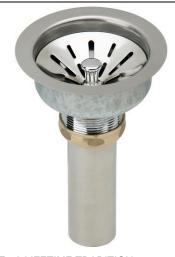

## Elkay Deluxe Drain 3-1/2" Type 304 Stainless Steel Body for Fireclay Sinks

Model(s) LK99FC

## PRODUCT SPECIFICATIONS

Elkay Deluxe Drain 3-1/2" Type 304 Stainless Steel Body for Fireclay Sinks. Overall dimensions are 4-7/16" x 4-7/16" x 7-9/16". Made of Stainless Steel.

| Material:        | Stainless Steel             |
|------------------|-----------------------------|
| Finish:          | Chrome (CR)                 |
| Dimensions:      | 4-7/16" x 4-7/16" x 7-9/16" |
| Shipping Weight: | 1 lbs.                      |