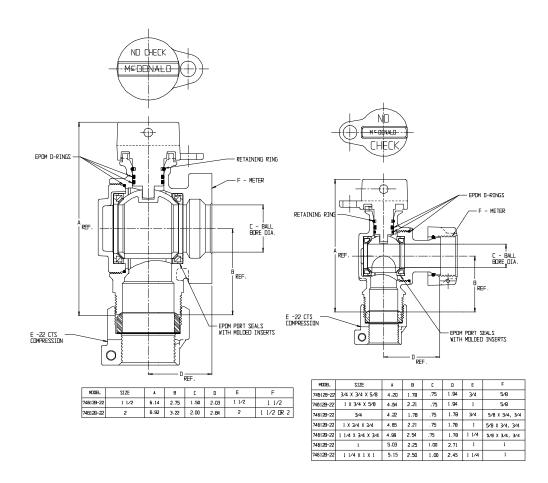

## NL Ball Style Meter Stop – 74612B-22

-22 CTS Compression x Meter

## SUBMITTAL INFORMATION

- Manufactured in compliance with ANSI/AWWA C800 (latest revision)
- Brass components in contact with potable water conform to ASTM B584, UNS C89833 (latest revision) and identified with "NL"
- Certified to NSF/ANSI 61 and NSF/ANSI 372
- Brass components not in contact with potable water conform to ASTM B62 and ASTM B584, UNS C83600 -85-5-5-5 (latest revision)
- PTFE coated brass ball
- Rated for 300 PSIG water pressure
- Blow out proof EPDM port seals
- End piece joint sealed with an EPDM o-ring and thread locker
- Insert stiffeners required on all flexible plastic connections