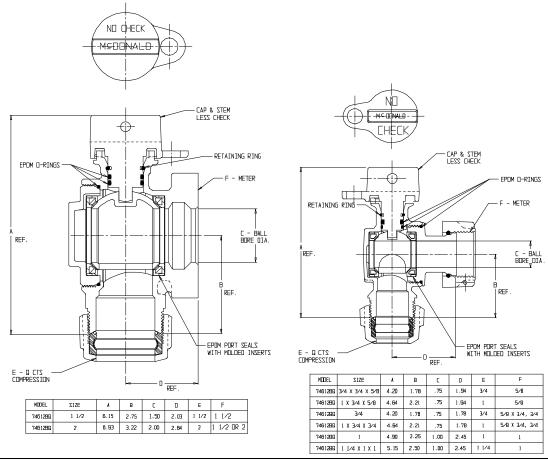

## SUBMITTAL INFORMATION

- Manufactured in compliance with ANSI/AWWA C800 (latest revision)
- Brass components in contact with potable water conform to ASTM B584, UNS C89833 (latest revision) and identified with "NL"
- Certified to NSF/ANSI 61 and NSF/ANSI 372
- Brass components not in contact with potable water conform to ASTM B62 and ASTM B584, UNS C83600 -85-5-5-5 (latest revision)
- PTFE coated brass ball
- Valve rated for 300 PSIG water pressure, end connections not to exceed rated pipe pressures.
- Blow out proof EPDM port seals
- End piece joint sealed with an EPDM o-ring and thread locker
- Insert stiffeners required on all flexible plastic connections