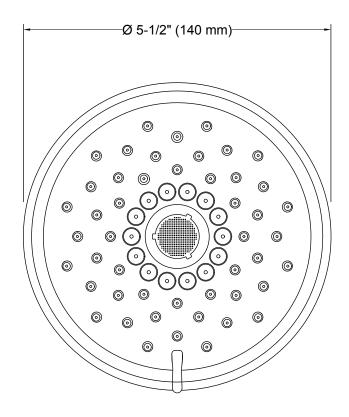

### **Features**

- Advanced spray engine provides three experiences: full coverage, pulsating massage, and silk spray.
- Full coverage spray produces an encompassing spray for everyday use and utilizes Katalyst® air induction to create large, full drops.
- Pulsating massage spray targets sore muscles to ease away aches and pains.
- Silk spray releases a dense, luxurious spray ideal for rinsing.
- Thumb tab allows for a smooth transition between sprays.
- MasterClean<sup>™</sup> spray nozzles prohibit mineral buildup for easy cleaning.
- 1.75 gpm (gallons per minute) flow rate.
- Shower arm and flange not included.
- Coordinates with Purist<sup>®</sup>, Stillness<sup>®</sup>, and Composed<sup>®</sup> faucets and accessories.

### **Technical Information**

All product dimensions are nominal.