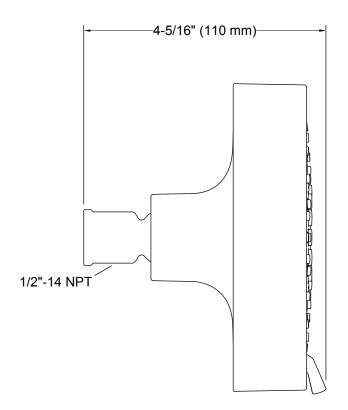

### Installation

- 1/2-inch 14 NPT connection.
- Wall-mount.

### **Technical Information**

All product dimensions are nominal.

### Showerhead/Body Spray:

Rated maximum flow: 1.75 gal/min (6.6 l/min)