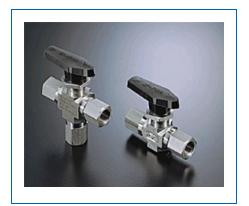

## Item # VH86B-D-4T-S, VH86 Series Multi Purpose Ball Valves

## **Features**

- High flow in a compact design.
- High pressure capacity designed for blow-out proof with internally loaded ball stem.
- Micro-finished ball provides a positive seal.
- 90 degree actuation for 2-way and 180 degree actuation for 3-way ball valves.
- Panel mounting as standard.
- Chevron stem seal, adjustable with the handle disassembled.
- Handle indicates flow direction.
- Low operating torques and positive handle stops.
- Optional pneumatic actuation.