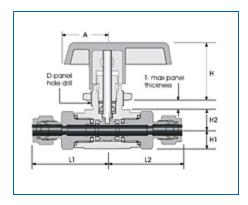

| Dimensions - |         |         |  |  |
|--------------|---------|---------|--|--|
|              | Orifice | 4.7     |  |  |
|              | Cv      | 1.04    |  |  |
|              | L1      | 44.2 mm |  |  |
|              | L2      | 44.2 mm |  |  |
|              | H1      | 10.7 mm |  |  |
|              | H2      | 11.9 mm |  |  |
|              | н       | 33.3 mm |  |  |
|              | A       | 25.4 mm |  |  |
|              | D       | 19.6 mm |  |  |

**T** 6.4 mm