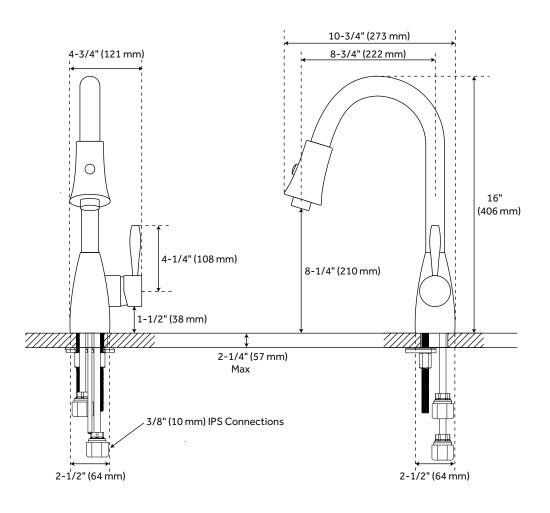

## **FEATURES**

Installation Type: Single-Hole Faucet Holes: 1 Hand Sprayer Material: Brass Material: Brass Faucet Centers: Single-Hole Handle Type: Lever Length: 4-3/4" Width: 10-3/4" Height: 16" Height To Spout: 8-1/4" Spout Reach: 8-3/4" Base Plate Length: 2-1/2" Base Plate Width: 2-1/2" Handle Length: 4-1/4" Height to Bottom of Handle: 1-1/2" IPS: 3/8" Drain Included: No Maximum Flow Rate: 1.8 gpm (gallons per minute)