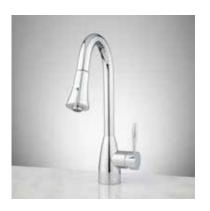

## BRODIE

## SINGLE-HOLE PULL-DOWN KITCHEN FAUCET

SKU: 923927

## **FEATURES**

Installation Type: Single-Hole Faucet Holes: 1 Hand Sprayer Material: Brass Material: Brass Faucet Centers: Single-Hole Handle Type: Lever Length: 4-3/4" Width: 10-3/4" Height: 16" Height To Spout: 8-1/4" Spout Reach: 8-3/4" Base Plate Length: 2-1/2" Base Plate Width: 2-1/2" Handle Length: 4-1/4" Height to Bottom of Handle: 1-1/2" IPS: 3/8" Drain Included: No Maximum Flow Rate: 1.8 gpm (gallons per minute)