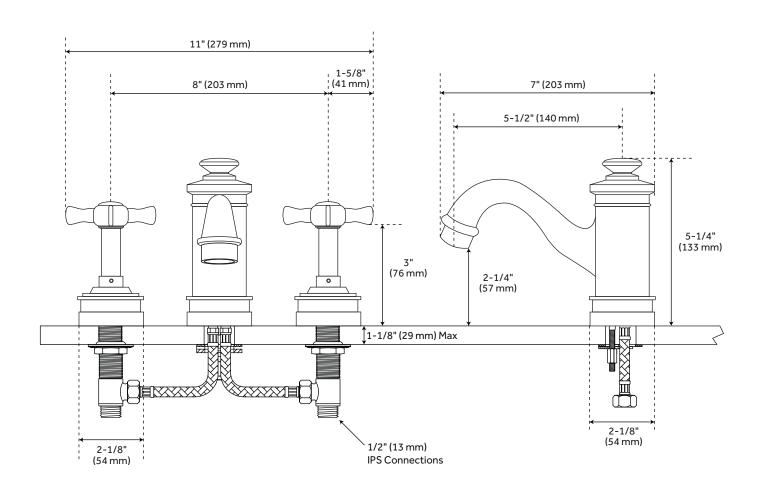

## **FEATURES**

Installation Type: Widespread Max. Countertop Thickness: 1-1/8" Faucet Centers: 8" Handle Type: Cross Overflow Hole: No Faucet Material: Brass Length: 11" Width: 7"

Lengtn: 11
Width: 7"
Height: 5-1/4"
Height: 5-1/4"
Spout Reach: 5-1/2"
Base Plate Diameter: 2-1/8"
Handle Length: 1-5/8"
Height to Bottom of Handle: 3"
Ceramic Disc Cartridges: Yes
Hot and Cold Indicators: Yes
IPS: 1/2"

Drain Included: Yes
Overflow Hole: Yes