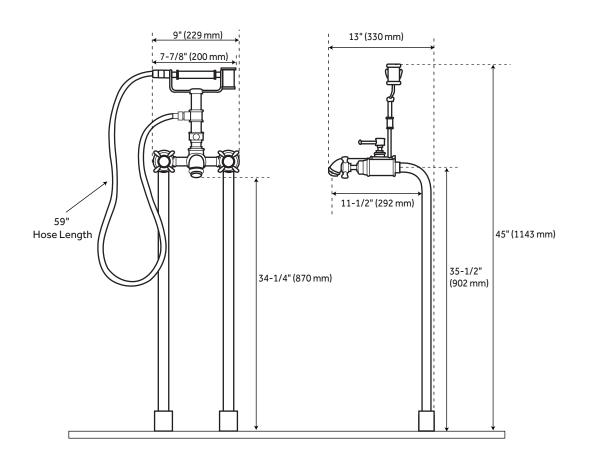

## **FEATURES**

Faucet Centers: 7-1/2" Water Supply Height: 35-1/2"

Length: 9" Width: 13" Height: 45"

Height To Spout: 34-1/4" Height to Control Valve: 34-1/2

Spout Reach: 11-1/2"
Spout Width: 3/4"
Handle Material: Porcelain
Hot and Cold Indicators: Yes
Drain Included: No

Ceramic Disc Cartridges: Yes Water Connection Included: Yes Diverter Included: Yes

Diverter Included: Yes Shut-off Valves Included: No Hand Shower Hose Length: 59" SIGNATURE HARDWARE LIFETIME WARRANTY

See website for warranty information