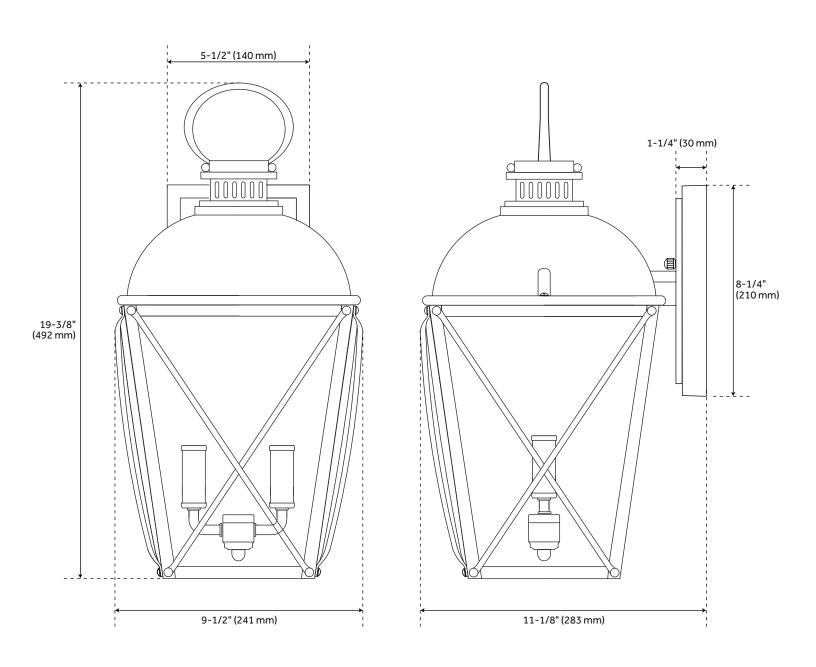

## **FEATURES**

Installation Type: Wall Mount

Design: Traditional Material: Cast Aluminum

Width: 9-1/2" Height: 19-3/8"

Base Plate Height: 8-1/4"

Mounting Hardware Included: Yes

Reversible Mounting: No Shade Finish: Clear Shade Material: Glass Number of Bulbs: 2 Base Plate Width: 5-1/2"