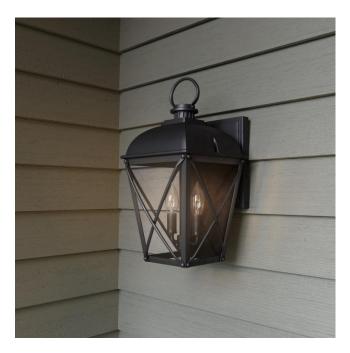

## 20" FAIR AVENUE 2-LIGHT OUTDOOR ENTRANCE WALL SCONCE

SKU: 953128

CODES/STANDARDS UL 1598 / CSA C22.2 No 250.0

## **FEATURES**

Installation Type: Wall Mount

Design: Traditional Material: Cast Aluminum

Width: 9-1/2" Height: 19-3/8"

Base Plate Height: 8-1/4"

Mounting Hardware Included: Yes

Reversible Mounting: No Shade Finish: Clear Shade Material: Glass Number of Bulbs: 2 Base Plate Width: 5-1/2"

## FAIR AVENUE 20" 2-LIGHT OUTDOOR ENTRANCE WALL SCONCE

SKU: 953128

All dimensions and specifications are nominal and may vary. Use actual products for accuracy in critical situations.

Code: PHEL6302