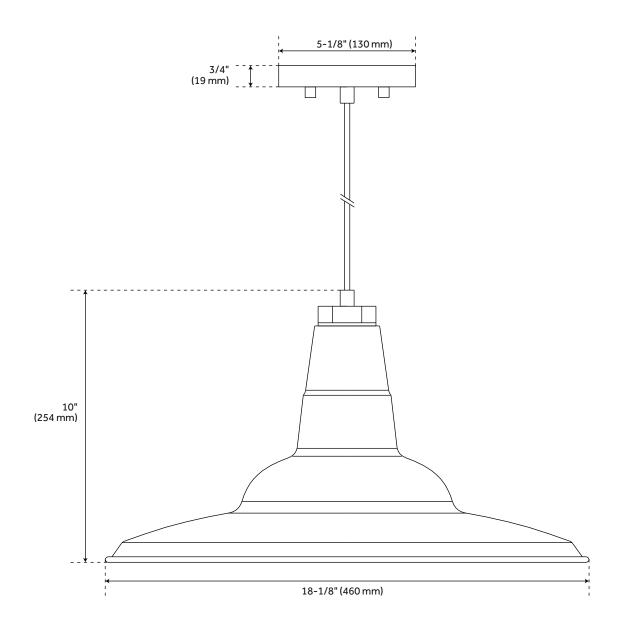

## **FEATURES**

Installation Type: Ceiling Mount

Design: Modern Material: Metal Width: 18-1/8" Height: 10"

Base Plate Length: 3/4" Base Plate Height: 3/4"

Mounting Hardware Included: Yes

Reversible Mounting: No Shade Finish: Black Number of Bulbs: 1 Base Plate Width: 5-1/8" Base Plate Depth: 3/4"